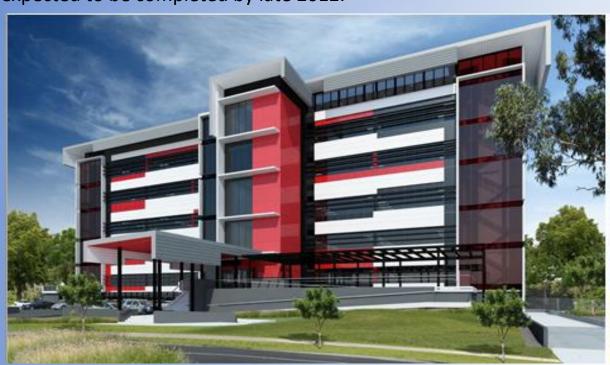

## **AUSTRALIAN FEDERAL POLICE BUILDING**

Electrical Data & Security Services are currently involved in the construction of the new Australian Federal Police building located in Lobelia Circle, close to the Brisbane Airport. The structure will be a six (6) storey commercial building including an underground car park and rooftop access.

EDSS will be involved in the entire fit out of all electrical, security, fire and data works within the building including the installation of an advanced lightning protection system and standby generator system.

This modern complex will be built to an energy efficient 4½-star Green Star rating and is expected to be completed by late 2012.

Client
Matrix Projects QL D

Contract Period 52 Weeks

Completion Date
December, 2012